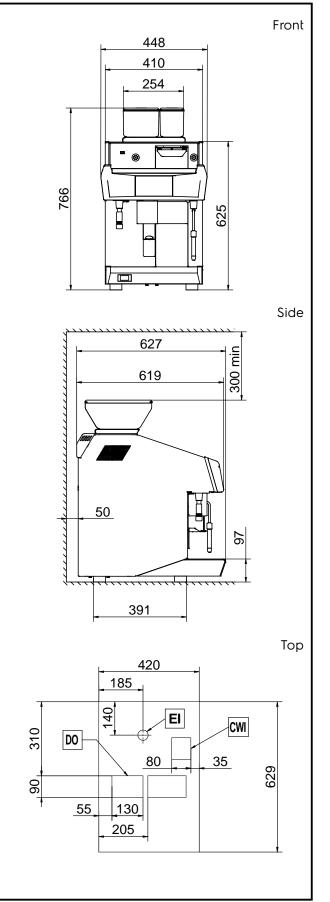

# Coffee System TANGO ACESELF, 1 group fullautomatic machine with Cappucinatore

| Electric                                                                                                                      |                                                   |
|-------------------------------------------------------------------------------------------------------------------------------|---------------------------------------------------|
| Supply voltage:<br>602558<br>(TANGOACEISELFLC)<br>Electrical power max.:<br>Plug type:                                        | 400 V/3N ph/50 Hz<br>5.2 kW<br>Cable without plug |
| Water:                                                                                                                        |                                                   |
| Cold water temperature<br>(min/max):                                                                                          | 5/60 °C                                           |
| Key Information:                                                                                                              |                                                   |
| External dimensions, Width:<br>External dimensions, Depth:<br>External dimensions, Height:<br>Net weight:<br>Shipping volume: | 448 mm<br>627 mm<br>846 mm<br>103 kg<br>0.69 m³   |
| Sustainability                                                                                                                |                                                   |